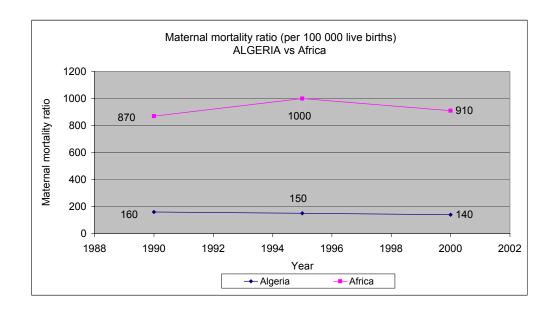

|                              | YEARS                                                                                                                                                                                                                                                                                                                                                          | ALGERIA                                                                                                                                                                                                                                                                                                                                                                                                                                                                                                                                                                                                                                                                                                                                                                                                                                                                                                                                                                                                    | AFRICAN<br>REGION                                                                                                                                                                                                                                                                                                                     |
|------------------------------|----------------------------------------------------------------------------------------------------------------------------------------------------------------------------------------------------------------------------------------------------------------------------------------------------------------------------------------------------------------|------------------------------------------------------------------------------------------------------------------------------------------------------------------------------------------------------------------------------------------------------------------------------------------------------------------------------------------------------------------------------------------------------------------------------------------------------------------------------------------------------------------------------------------------------------------------------------------------------------------------------------------------------------------------------------------------------------------------------------------------------------------------------------------------------------------------------------------------------------------------------------------------------------------------------------------------------------------------------------------------------------|---------------------------------------------------------------------------------------------------------------------------------------------------------------------------------------------------------------------------------------------------------------------------------------------------------------------------------------|
| Males                        | 2004                                                                                                                                                                                                                                                                                                                                                           | 69                                                                                                                                                                                                                                                                                                                                                                                                                                                                                                                                                                                                                                                                                                                                                                                                                                                                                                                                                                                                         | 47                                                                                                                                                                                                                                                                                                                                    |
| Females                      | 2004                                                                                                                                                                                                                                                                                                                                                           | 72                                                                                                                                                                                                                                                                                                                                                                                                                                                                                                                                                                                                                                                                                                                                                                                                                                                                                                                                                                                                         | 49                                                                                                                                                                                                                                                                                                                                    |
| Males                        | 2002                                                                                                                                                                                                                                                                                                                                                           | 60                                                                                                                                                                                                                                                                                                                                                                                                                                                                                                                                                                                                                                                                                                                                                                                                                                                                                                                                                                                                         | 40                                                                                                                                                                                                                                                                                                                                    |
| Females                      | 2002                                                                                                                                                                                                                                                                                                                                                           | 62                                                                                                                                                                                                                                                                                                                                                                                                                                                                                                                                                                                                                                                                                                                                                                                                                                                                                                                                                                                                         | 42                                                                                                                                                                                                                                                                                                                                    |
| Males                        | 2004                                                                                                                                                                                                                                                                                                                                                           | 153                                                                                                                                                                                                                                                                                                                                                                                                                                                                                                                                                                                                                                                                                                                                                                                                                                                                                                                                                                                                        | 519                                                                                                                                                                                                                                                                                                                                   |
| Females                      | 2004                                                                                                                                                                                                                                                                                                                                                           | 124                                                                                                                                                                                                                                                                                                                                                                                                                                                                                                                                                                                                                                                                                                                                                                                                                                                                                                                                                                                                        | 465                                                                                                                                                                                                                                                                                                                                   |
| Both sexes                   | 2004                                                                                                                                                                                                                                                                                                                                                           | 40                                                                                                                                                                                                                                                                                                                                                                                                                                                                                                                                                                                                                                                                                                                                                                                                                                                                                                                                                                                                         | 167                                                                                                                                                                                                                                                                                                                                   |
| Both sexes                   | 2004                                                                                                                                                                                                                                                                                                                                                           | 35                                                                                                                                                                                                                                                                                                                                                                                                                                                                                                                                                                                                                                                                                                                                                                                                                                                                                                                                                                                                         | 100                                                                                                                                                                                                                                                                                                                                   |
| Both sexes                   | 2000                                                                                                                                                                                                                                                                                                                                                           | 20                                                                                                                                                                                                                                                                                                                                                                                                                                                                                                                                                                                                                                                                                                                                                                                                                                                                                                                                                                                                         | 43                                                                                                                                                                                                                                                                                                                                    |
| Females                      | 2000                                                                                                                                                                                                                                                                                                                                                           | 140                                                                                                                                                                                                                                                                                                                                                                                                                                                                                                                                                                                                                                                                                                                                                                                                                                                                                                                                                                                                        | 910                                                                                                                                                                                                                                                                                                                                   |
| HIV/AIDS                     | 2003                                                                                                                                                                                                                                                                                                                                                           | <10                                                                                                                                                                                                                                                                                                                                                                                                                                                                                                                                                                                                                                                                                                                                                                                                                                                                                                                                                                                                        | 313                                                                                                                                                                                                                                                                                                                                   |
| TB among HIV-negative per    | 2004                                                                                                                                                                                                                                                                                                                                                           | 2                                                                                                                                                                                                                                                                                                                                                                                                                                                                                                                                                                                                                                                                                                                                                                                                                                                                                                                                                                                                          | 53                                                                                                                                                                                                                                                                                                                                    |
| TB among HIV-positive people | 2004                                                                                                                                                                                                                                                                                                                                                           | <1                                                                                                                                                                                                                                                                                                                                                                                                                                                                                                                                                                                                                                                                                                                                                                                                                                                                                                                                                                                                         | 28                                                                                                                                                                                                                                                                                                                                    |
| Non-communicable diseases    | 2002                                                                                                                                                                                                                                                                                                                                                           | 598                                                                                                                                                                                                                                                                                                                                                                                                                                                                                                                                                                                                                                                                                                                                                                                                                                                                                                                                                                                                        | 800                                                                                                                                                                                                                                                                                                                                   |
| Cardio-vascular diseases     | 2002                                                                                                                                                                                                                                                                                                                                                           | 314                                                                                                                                                                                                                                                                                                                                                                                                                                                                                                                                                                                                                                                                                                                                                                                                                                                                                                                                                                                                        | 404                                                                                                                                                                                                                                                                                                                                   |
| Cancer                       | 2002                                                                                                                                                                                                                                                                                                                                                           | 103                                                                                                                                                                                                                                                                                                                                                                                                                                                                                                                                                                                                                                                                                                                                                                                                                                                                                                                                                                                                        | 144                                                                                                                                                                                                                                                                                                                                   |
| Injuries                     | 2002                                                                                                                                                                                                                                                                                                                                                           | 85                                                                                                                                                                                                                                                                                                                                                                                                                                                                                                                                                                                                                                                                                                                                                                                                                                                                                                                                                                                                         | 133                                                                                                                                                                                                                                                                                                                                   |
| Communicable diseases        | 2002                                                                                                                                                                                                                                                                                                                                                           | 50                                                                                                                                                                                                                                                                                                                                                                                                                                                                                                                                                                                                                                                                                                                                                                                                                                                                                                                                                                                                         | 59                                                                                                                                                                                                                                                                                                                                    |
| Non-communicable diseases    | 2002                                                                                                                                                                                                                                                                                                                                                           | 30                                                                                                                                                                                                                                                                                                                                                                                                                                                                                                                                                                                                                                                                                                                                                                                                                                                                                                                                                                                                         | 10                                                                                                                                                                                                                                                                                                                                    |
| Injuries                     | 2002                                                                                                                                                                                                                                                                                                                                                           | 20                                                                                                                                                                                                                                                                                                                                                                                                                                                                                                                                                                                                                                                                                                                                                                                                                                                                                                                                                                                                         | 8                                                                                                                                                                                                                                                                                                                                     |
| Neonatal causes              | 2000                                                                                                                                                                                                                                                                                                                                                           | 48.0                                                                                                                                                                                                                                                                                                                                                                                                                                                                                                                                                                                                                                                                                                                                                                                                                                                                                                                                                                                                       | 26.2                                                                                                                                                                                                                                                                                                                                  |
| HIV/AIDS                     | 2000                                                                                                                                                                                                                                                                                                                                                           | 0.0                                                                                                                                                                                                                                                                                                                                                                                                                                                                                                                                                                                                                                                                                                                                                                                                                                                                                                                                                                                                        | 6.8                                                                                                                                                                                                                                                                                                                                   |
| Diarrhoeal diseases          | 2000                                                                                                                                                                                                                                                                                                                                                           | 11.9                                                                                                                                                                                                                                                                                                                                                                                                                                                                                                                                                                                                                                                                                                                                                                                                                                                                                                                                                                                                       | 16.6                                                                                                                                                                                                                                                                                                                                  |
| Measles                      | 2000                                                                                                                                                                                                                                                                                                                                                           | 0.9                                                                                                                                                                                                                                                                                                                                                                                                                                                                                                                                                                                                                                                                                                                                                                                                                                                                                                                                                                                                        | 4.3                                                                                                                                                                                                                                                                                                                                   |
| Malaria                      | 2000                                                                                                                                                                                                                                                                                                                                                           | 0.5                                                                                                                                                                                                                                                                                                                                                                                                                                                                                                                                                                                                                                                                                                                                                                                                                                                                                                                                                                                                        | 17.5                                                                                                                                                                                                                                                                                                                                  |
| Pneumonia                    | 2000                                                                                                                                                                                                                                                                                                                                                           | 13.7                                                                                                                                                                                                                                                                                                                                                                                                                                                                                                                                                                                                                                                                                                                                                                                                                                                                                                                                                                                                       | 21.1                                                                                                                                                                                                                                                                                                                                  |
| Iniuries                     | 2000                                                                                                                                                                                                                                                                                                                                                           | 5.0                                                                                                                                                                                                                                                                                                                                                                                                                                                                                                                                                                                                                                                                                                                                                                                                                                                                                                                                                                                                        | 1.9                                                                                                                                                                                                                                                                                                                                   |
| Other                        | 2000                                                                                                                                                                                                                                                                                                                                                           | 20.0                                                                                                                                                                                                                                                                                                                                                                                                                                                                                                                                                                                                                                                                                                                                                                                                                                                                                                                                                                                                       | 5.6                                                                                                                                                                                                                                                                                                                                   |
|                              | Males Females Males Females Males Females Both sexes Both sexes Both sexes Females HIV/AIDS TB among HIV-negative pec TB among HIV-positive people Non-communicable diseases Cardio-vascular diseases Cancer Injuries Communicable diseases Non-communicable diseases Injuries Neonatal causes HIV/AIDS Diarrhoeal diseases Measles Malaria Pneumonia Injuries | Males         2002           Females         2004           Males         2004           Females         2004           Both sexes         2004           Both sexes         2000           Both sexes         2000           Both sexes         2000           Both sexes         2004           Both sexes         2000           Females         2000           HIV/AIDS         2003           TB among HIV-negative pec         2004           TB among HIV-positive people         2004           Non-communicable         diseases           Cardio-vascular diseases         2002           Cancer         2002           Injuries         2002           Non-communicable diseases         2002           Non-communicable diseases         2002           Neonatal causes         2000           HIV/AIDS         2000           Diarrhoeal diseases         2000           Measles         2000           Malaria         2000           Pneumonia         2000           Injuries         2000 | Males       2002       60         Females       2002       62         Males       2004       153         Females       2004       124         Both sexes       2004       40         Both sexes       2004       35         Both sexes       2000       20         Females       2000       140         HIV/AIDS       2003       <10 |