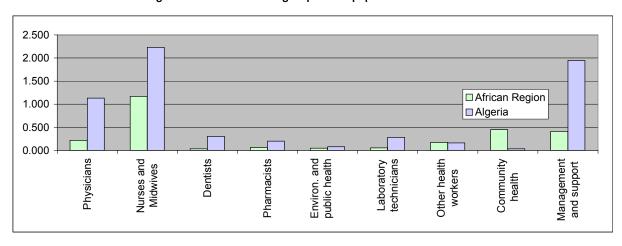

|                              | YEARS                                                                                                                                                                                                                                                                                                                                                          | ALGERIA                                                                                                                                                                                                                                                                                                                                                                                                                                                                                                                                                                                                                                                                                                                                                                                                                                                                                                                                                                                                    | AFRICAN<br>REGION                                                                                                                                                                                                                                                                                                                     |
|------------------------------|----------------------------------------------------------------------------------------------------------------------------------------------------------------------------------------------------------------------------------------------------------------------------------------------------------------------------------------------------------------|------------------------------------------------------------------------------------------------------------------------------------------------------------------------------------------------------------------------------------------------------------------------------------------------------------------------------------------------------------------------------------------------------------------------------------------------------------------------------------------------------------------------------------------------------------------------------------------------------------------------------------------------------------------------------------------------------------------------------------------------------------------------------------------------------------------------------------------------------------------------------------------------------------------------------------------------------------------------------------------------------------|---------------------------------------------------------------------------------------------------------------------------------------------------------------------------------------------------------------------------------------------------------------------------------------------------------------------------------------|
| Males                        | 2004                                                                                                                                                                                                                                                                                                                                                           | 69                                                                                                                                                                                                                                                                                                                                                                                                                                                                                                                                                                                                                                                                                                                                                                                                                                                                                                                                                                                                         | 47                                                                                                                                                                                                                                                                                                                                    |
| Females                      | 2004                                                                                                                                                                                                                                                                                                                                                           | 72                                                                                                                                                                                                                                                                                                                                                                                                                                                                                                                                                                                                                                                                                                                                                                                                                                                                                                                                                                                                         | 49                                                                                                                                                                                                                                                                                                                                    |
| Males                        | 2002                                                                                                                                                                                                                                                                                                                                                           | 60                                                                                                                                                                                                                                                                                                                                                                                                                                                                                                                                                                                                                                                                                                                                                                                                                                                                                                                                                                                                         | 40                                                                                                                                                                                                                                                                                                                                    |
| Females                      | 2002                                                                                                                                                                                                                                                                                                                                                           | 62                                                                                                                                                                                                                                                                                                                                                                                                                                                                                                                                                                                                                                                                                                                                                                                                                                                                                                                                                                                                         | 42                                                                                                                                                                                                                                                                                                                                    |
| Males                        | 2004                                                                                                                                                                                                                                                                                                                                                           | 153                                                                                                                                                                                                                                                                                                                                                                                                                                                                                                                                                                                                                                                                                                                                                                                                                                                                                                                                                                                                        | 519                                                                                                                                                                                                                                                                                                                                   |
| Females                      | 2004                                                                                                                                                                                                                                                                                                                                                           | 124                                                                                                                                                                                                                                                                                                                                                                                                                                                                                                                                                                                                                                                                                                                                                                                                                                                                                                                                                                                                        | 465                                                                                                                                                                                                                                                                                                                                   |
| Both sexes                   | 2004                                                                                                                                                                                                                                                                                                                                                           | 40                                                                                                                                                                                                                                                                                                                                                                                                                                                                                                                                                                                                                                                                                                                                                                                                                                                                                                                                                                                                         | 167                                                                                                                                                                                                                                                                                                                                   |
| Both sexes                   | 2004                                                                                                                                                                                                                                                                                                                                                           | 35                                                                                                                                                                                                                                                                                                                                                                                                                                                                                                                                                                                                                                                                                                                                                                                                                                                                                                                                                                                                         | 100                                                                                                                                                                                                                                                                                                                                   |
| Both sexes                   | 2000                                                                                                                                                                                                                                                                                                                                                           | 20                                                                                                                                                                                                                                                                                                                                                                                                                                                                                                                                                                                                                                                                                                                                                                                                                                                                                                                                                                                                         | 43                                                                                                                                                                                                                                                                                                                                    |
| Females                      | 2000                                                                                                                                                                                                                                                                                                                                                           | 140                                                                                                                                                                                                                                                                                                                                                                                                                                                                                                                                                                                                                                                                                                                                                                                                                                                                                                                                                                                                        | 910                                                                                                                                                                                                                                                                                                                                   |
| HIV/AIDS                     | 2003                                                                                                                                                                                                                                                                                                                                                           | <10                                                                                                                                                                                                                                                                                                                                                                                                                                                                                                                                                                                                                                                                                                                                                                                                                                                                                                                                                                                                        | 313                                                                                                                                                                                                                                                                                                                                   |
| TB among HIV-negative per    | 2004                                                                                                                                                                                                                                                                                                                                                           | 2                                                                                                                                                                                                                                                                                                                                                                                                                                                                                                                                                                                                                                                                                                                                                                                                                                                                                                                                                                                                          | 53                                                                                                                                                                                                                                                                                                                                    |
| TB among HIV-positive people | 2004                                                                                                                                                                                                                                                                                                                                                           | <1                                                                                                                                                                                                                                                                                                                                                                                                                                                                                                                                                                                                                                                                                                                                                                                                                                                                                                                                                                                                         | 28                                                                                                                                                                                                                                                                                                                                    |
| Non-communicable diseases    | 2002                                                                                                                                                                                                                                                                                                                                                           | 598                                                                                                                                                                                                                                                                                                                                                                                                                                                                                                                                                                                                                                                                                                                                                                                                                                                                                                                                                                                                        | 800                                                                                                                                                                                                                                                                                                                                   |
| Cardio-vascular diseases     | 2002                                                                                                                                                                                                                                                                                                                                                           | 314                                                                                                                                                                                                                                                                                                                                                                                                                                                                                                                                                                                                                                                                                                                                                                                                                                                                                                                                                                                                        | 404                                                                                                                                                                                                                                                                                                                                   |
| Cancer                       | 2002                                                                                                                                                                                                                                                                                                                                                           | 103                                                                                                                                                                                                                                                                                                                                                                                                                                                                                                                                                                                                                                                                                                                                                                                                                                                                                                                                                                                                        | 144                                                                                                                                                                                                                                                                                                                                   |
| Injuries                     | 2002                                                                                                                                                                                                                                                                                                                                                           | 85                                                                                                                                                                                                                                                                                                                                                                                                                                                                                                                                                                                                                                                                                                                                                                                                                                                                                                                                                                                                         | 133                                                                                                                                                                                                                                                                                                                                   |
| Communicable diseases        | 2002                                                                                                                                                                                                                                                                                                                                                           | 50                                                                                                                                                                                                                                                                                                                                                                                                                                                                                                                                                                                                                                                                                                                                                                                                                                                                                                                                                                                                         | 59                                                                                                                                                                                                                                                                                                                                    |
| Non-communicable diseases    | 2002                                                                                                                                                                                                                                                                                                                                                           | 30                                                                                                                                                                                                                                                                                                                                                                                                                                                                                                                                                                                                                                                                                                                                                                                                                                                                                                                                                                                                         | 10                                                                                                                                                                                                                                                                                                                                    |
| Injuries                     | 2002                                                                                                                                                                                                                                                                                                                                                           | 20                                                                                                                                                                                                                                                                                                                                                                                                                                                                                                                                                                                                                                                                                                                                                                                                                                                                                                                                                                                                         | 8                                                                                                                                                                                                                                                                                                                                     |
| Neonatal causes              | 2000                                                                                                                                                                                                                                                                                                                                                           | 48.0                                                                                                                                                                                                                                                                                                                                                                                                                                                                                                                                                                                                                                                                                                                                                                                                                                                                                                                                                                                                       | 26.2                                                                                                                                                                                                                                                                                                                                  |
| HIV/AIDS                     | 2000                                                                                                                                                                                                                                                                                                                                                           | 0.0                                                                                                                                                                                                                                                                                                                                                                                                                                                                                                                                                                                                                                                                                                                                                                                                                                                                                                                                                                                                        | 6.8                                                                                                                                                                                                                                                                                                                                   |
| Diarrhoeal diseases          | 2000                                                                                                                                                                                                                                                                                                                                                           | 11.9                                                                                                                                                                                                                                                                                                                                                                                                                                                                                                                                                                                                                                                                                                                                                                                                                                                                                                                                                                                                       | 16.6                                                                                                                                                                                                                                                                                                                                  |
| Measles                      | 2000                                                                                                                                                                                                                                                                                                                                                           | 0.9                                                                                                                                                                                                                                                                                                                                                                                                                                                                                                                                                                                                                                                                                                                                                                                                                                                                                                                                                                                                        | 4.3                                                                                                                                                                                                                                                                                                                                   |
| Malaria                      | 2000                                                                                                                                                                                                                                                                                                                                                           | 0.5                                                                                                                                                                                                                                                                                                                                                                                                                                                                                                                                                                                                                                                                                                                                                                                                                                                                                                                                                                                                        | 17.5                                                                                                                                                                                                                                                                                                                                  |
| Pneumonia                    | 2000                                                                                                                                                                                                                                                                                                                                                           | 13.7                                                                                                                                                                                                                                                                                                                                                                                                                                                                                                                                                                                                                                                                                                                                                                                                                                                                                                                                                                                                       | 21.1                                                                                                                                                                                                                                                                                                                                  |
| Iniuries                     | 2000                                                                                                                                                                                                                                                                                                                                                           | 5.0                                                                                                                                                                                                                                                                                                                                                                                                                                                                                                                                                                                                                                                                                                                                                                                                                                                                                                                                                                                                        | 1.9                                                                                                                                                                                                                                                                                                                                   |
| Other                        | 2000                                                                                                                                                                                                                                                                                                                                                           | 20.0                                                                                                                                                                                                                                                                                                                                                                                                                                                                                                                                                                                                                                                                                                                                                                                                                                                                                                                                                                                                       | 5.6                                                                                                                                                                                                                                                                                                                                   |
|                              | Males Females Males Females Males Females Both sexes Both sexes Both sexes Females HIV/AIDS TB among HIV-negative pec TB among HIV-positive people Non-communicable diseases Cardio-vascular diseases Cancer Injuries Communicable diseases Non-communicable diseases Injuries Neonatal causes HIV/AIDS Diarrhoeal diseases Measles Malaria Pneumonia Injuries | Males         2002           Females         2004           Males         2004           Females         2004           Both sexes         2004           Both sexes         2000           Both sexes         2000           Both sexes         2000           Both sexes         2004           Both sexes         2000           Females         2000           HIV/AIDS         2003           TB among HIV-negative pec         2004           TB among HIV-positive people         2004           Non-communicable         diseases           Cardio-vascular diseases         2002           Cancer         2002           Injuries         2002           Non-communicable diseases         2002           Non-communicable diseases         2002           Neonatal causes         2000           HIV/AIDS         2000           Diarrhoeal diseases         2000           Measles         2000           Malaria         2000           Pneumonia         2000           Injuries         2000 | Males       2002       60         Females       2002       62         Males       2004       153         Females       2004       124         Both sexes       2004       40         Both sexes       2004       35         Both sexes       2000       20         Females       2000       140         HIV/AIDS       2003       <10 |