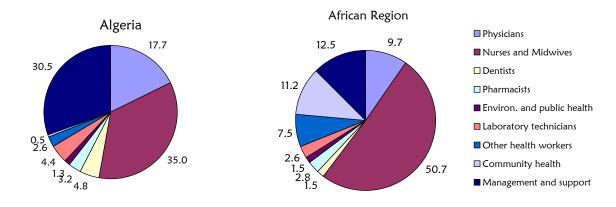

|                              | YEARS                                                                                                                                                                                                                                                                                                                                                          | ALGERIA                                                                                                                                                                                                                                                                                                                                                                                                                                                                                                                                                                                                                                                                                                                                                                                                                                                                                                                                                                                                    | AFRICAN<br>REGION                                                                                                                                                                                                                                                                                                                     |
|------------------------------|----------------------------------------------------------------------------------------------------------------------------------------------------------------------------------------------------------------------------------------------------------------------------------------------------------------------------------------------------------------|------------------------------------------------------------------------------------------------------------------------------------------------------------------------------------------------------------------------------------------------------------------------------------------------------------------------------------------------------------------------------------------------------------------------------------------------------------------------------------------------------------------------------------------------------------------------------------------------------------------------------------------------------------------------------------------------------------------------------------------------------------------------------------------------------------------------------------------------------------------------------------------------------------------------------------------------------------------------------------------------------------|---------------------------------------------------------------------------------------------------------------------------------------------------------------------------------------------------------------------------------------------------------------------------------------------------------------------------------------|
| Males                        | 2004                                                                                                                                                                                                                                                                                                                                                           | 69                                                                                                                                                                                                                                                                                                                                                                                                                                                                                                                                                                                                                                                                                                                                                                                                                                                                                                                                                                                                         | 47                                                                                                                                                                                                                                                                                                                                    |
| Females                      | 2004                                                                                                                                                                                                                                                                                                                                                           | 72                                                                                                                                                                                                                                                                                                                                                                                                                                                                                                                                                                                                                                                                                                                                                                                                                                                                                                                                                                                                         | 49                                                                                                                                                                                                                                                                                                                                    |
| Males                        | 2002                                                                                                                                                                                                                                                                                                                                                           | 60                                                                                                                                                                                                                                                                                                                                                                                                                                                                                                                                                                                                                                                                                                                                                                                                                                                                                                                                                                                                         | 40                                                                                                                                                                                                                                                                                                                                    |
| Females                      | 2002                                                                                                                                                                                                                                                                                                                                                           | 62                                                                                                                                                                                                                                                                                                                                                                                                                                                                                                                                                                                                                                                                                                                                                                                                                                                                                                                                                                                                         | 42                                                                                                                                                                                                                                                                                                                                    |
| Males                        | 2004                                                                                                                                                                                                                                                                                                                                                           | 153                                                                                                                                                                                                                                                                                                                                                                                                                                                                                                                                                                                                                                                                                                                                                                                                                                                                                                                                                                                                        | 519                                                                                                                                                                                                                                                                                                                                   |
| Females                      | 2004                                                                                                                                                                                                                                                                                                                                                           | 124                                                                                                                                                                                                                                                                                                                                                                                                                                                                                                                                                                                                                                                                                                                                                                                                                                                                                                                                                                                                        | 465                                                                                                                                                                                                                                                                                                                                   |
| Both sexes                   | 2004                                                                                                                                                                                                                                                                                                                                                           | 40                                                                                                                                                                                                                                                                                                                                                                                                                                                                                                                                                                                                                                                                                                                                                                                                                                                                                                                                                                                                         | 167                                                                                                                                                                                                                                                                                                                                   |
| Both sexes                   | 2004                                                                                                                                                                                                                                                                                                                                                           | 35                                                                                                                                                                                                                                                                                                                                                                                                                                                                                                                                                                                                                                                                                                                                                                                                                                                                                                                                                                                                         | 100                                                                                                                                                                                                                                                                                                                                   |
| Both sexes                   | 2000                                                                                                                                                                                                                                                                                                                                                           | 20                                                                                                                                                                                                                                                                                                                                                                                                                                                                                                                                                                                                                                                                                                                                                                                                                                                                                                                                                                                                         | 43                                                                                                                                                                                                                                                                                                                                    |
| Females                      | 2000                                                                                                                                                                                                                                                                                                                                                           | 140                                                                                                                                                                                                                                                                                                                                                                                                                                                                                                                                                                                                                                                                                                                                                                                                                                                                                                                                                                                                        | 910                                                                                                                                                                                                                                                                                                                                   |
| HIV/AIDS                     | 2003                                                                                                                                                                                                                                                                                                                                                           | <10                                                                                                                                                                                                                                                                                                                                                                                                                                                                                                                                                                                                                                                                                                                                                                                                                                                                                                                                                                                                        | 313                                                                                                                                                                                                                                                                                                                                   |
| TB among HIV-negative per    | 2004                                                                                                                                                                                                                                                                                                                                                           | 2                                                                                                                                                                                                                                                                                                                                                                                                                                                                                                                                                                                                                                                                                                                                                                                                                                                                                                                                                                                                          | 53                                                                                                                                                                                                                                                                                                                                    |
| TB among HIV-positive people | 2004                                                                                                                                                                                                                                                                                                                                                           | <1                                                                                                                                                                                                                                                                                                                                                                                                                                                                                                                                                                                                                                                                                                                                                                                                                                                                                                                                                                                                         | 28                                                                                                                                                                                                                                                                                                                                    |
| Non-communicable diseases    | 2002                                                                                                                                                                                                                                                                                                                                                           | 598                                                                                                                                                                                                                                                                                                                                                                                                                                                                                                                                                                                                                                                                                                                                                                                                                                                                                                                                                                                                        | 800                                                                                                                                                                                                                                                                                                                                   |
| Cardio-vascular diseases     | 2002                                                                                                                                                                                                                                                                                                                                                           | 314                                                                                                                                                                                                                                                                                                                                                                                                                                                                                                                                                                                                                                                                                                                                                                                                                                                                                                                                                                                                        | 404                                                                                                                                                                                                                                                                                                                                   |
| Cancer                       | 2002                                                                                                                                                                                                                                                                                                                                                           | 103                                                                                                                                                                                                                                                                                                                                                                                                                                                                                                                                                                                                                                                                                                                                                                                                                                                                                                                                                                                                        | 144                                                                                                                                                                                                                                                                                                                                   |
| Injuries                     | 2002                                                                                                                                                                                                                                                                                                                                                           | 85                                                                                                                                                                                                                                                                                                                                                                                                                                                                                                                                                                                                                                                                                                                                                                                                                                                                                                                                                                                                         | 133                                                                                                                                                                                                                                                                                                                                   |
| Communicable diseases        | 2002                                                                                                                                                                                                                                                                                                                                                           | 50                                                                                                                                                                                                                                                                                                                                                                                                                                                                                                                                                                                                                                                                                                                                                                                                                                                                                                                                                                                                         | 59                                                                                                                                                                                                                                                                                                                                    |
| Non-communicable diseases    | 2002                                                                                                                                                                                                                                                                                                                                                           | 30                                                                                                                                                                                                                                                                                                                                                                                                                                                                                                                                                                                                                                                                                                                                                                                                                                                                                                                                                                                                         | 10                                                                                                                                                                                                                                                                                                                                    |
| Injuries                     | 2002                                                                                                                                                                                                                                                                                                                                                           | 20                                                                                                                                                                                                                                                                                                                                                                                                                                                                                                                                                                                                                                                                                                                                                                                                                                                                                                                                                                                                         | 8                                                                                                                                                                                                                                                                                                                                     |
| Neonatal causes              | 2000                                                                                                                                                                                                                                                                                                                                                           | 48.0                                                                                                                                                                                                                                                                                                                                                                                                                                                                                                                                                                                                                                                                                                                                                                                                                                                                                                                                                                                                       | 26.2                                                                                                                                                                                                                                                                                                                                  |
| HIV/AIDS                     | 2000                                                                                                                                                                                                                                                                                                                                                           | 0.0                                                                                                                                                                                                                                                                                                                                                                                                                                                                                                                                                                                                                                                                                                                                                                                                                                                                                                                                                                                                        | 6.8                                                                                                                                                                                                                                                                                                                                   |
| Diarrhoeal diseases          | 2000                                                                                                                                                                                                                                                                                                                                                           | 11.9                                                                                                                                                                                                                                                                                                                                                                                                                                                                                                                                                                                                                                                                                                                                                                                                                                                                                                                                                                                                       | 16.6                                                                                                                                                                                                                                                                                                                                  |
| Measles                      | 2000                                                                                                                                                                                                                                                                                                                                                           | 0.9                                                                                                                                                                                                                                                                                                                                                                                                                                                                                                                                                                                                                                                                                                                                                                                                                                                                                                                                                                                                        | 4.3                                                                                                                                                                                                                                                                                                                                   |
| Malaria                      | 2000                                                                                                                                                                                                                                                                                                                                                           | 0.5                                                                                                                                                                                                                                                                                                                                                                                                                                                                                                                                                                                                                                                                                                                                                                                                                                                                                                                                                                                                        | 17.5                                                                                                                                                                                                                                                                                                                                  |
| Pneumonia                    | 2000                                                                                                                                                                                                                                                                                                                                                           | 13.7                                                                                                                                                                                                                                                                                                                                                                                                                                                                                                                                                                                                                                                                                                                                                                                                                                                                                                                                                                                                       | 21.1                                                                                                                                                                                                                                                                                                                                  |
| Iniuries                     | 2000                                                                                                                                                                                                                                                                                                                                                           | 5.0                                                                                                                                                                                                                                                                                                                                                                                                                                                                                                                                                                                                                                                                                                                                                                                                                                                                                                                                                                                                        | 1.9                                                                                                                                                                                                                                                                                                                                   |
| Other                        | 2000                                                                                                                                                                                                                                                                                                                                                           | 20.0                                                                                                                                                                                                                                                                                                                                                                                                                                                                                                                                                                                                                                                                                                                                                                                                                                                                                                                                                                                                       | 5.6                                                                                                                                                                                                                                                                                                                                   |
|                              | Males Females Males Females Males Females Both sexes Both sexes Both sexes Females HIV/AIDS TB among HIV-negative pec TB among HIV-positive people Non-communicable diseases Cardio-vascular diseases Cancer Injuries Communicable diseases Non-communicable diseases Injuries Neonatal causes HIV/AIDS Diarrhoeal diseases Measles Malaria Pneumonia Injuries | Males         2002           Females         2004           Males         2004           Females         2004           Both sexes         2004           Both sexes         2000           Both sexes         2000           Both sexes         2000           Both sexes         2004           Both sexes         2000           Females         2000           HIV/AIDS         2003           TB among HIV-negative pec         2004           TB among HIV-positive people         2004           Non-communicable         diseases           Cardio-vascular diseases         2002           Cancer         2002           Injuries         2002           Non-communicable diseases         2002           Non-communicable diseases         2002           Neonatal causes         2000           HIV/AIDS         2000           Diarrhoeal diseases         2000           Measles         2000           Malaria         2000           Pneumonia         2000           Injuries         2000 | Males       2002       60         Females       2002       62         Males       2004       153         Females       2004       124         Both sexes       2004       40         Both sexes       2004       35         Both sexes       2000       20         Females       2000       140         HIV/AIDS       2003       <10 |