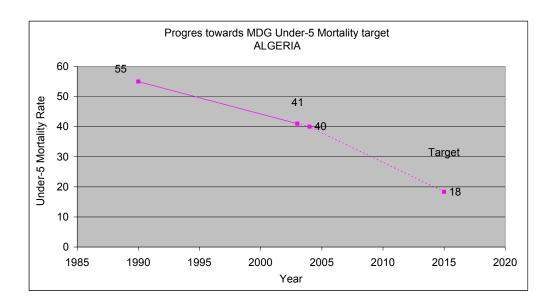

|                              | YEARS                                                                                                                                                                                                                                                                                                                                                          | ALGERIA                                                                                                                                                                                                                                                                                                                                                                                                                                                                                                                                                                                                                                                                                                                                                                                                                                                                                                                                                                                                    | AFRICAN<br>REGION                                                                                                                                                                                                                                                                                                                     |
|------------------------------|----------------------------------------------------------------------------------------------------------------------------------------------------------------------------------------------------------------------------------------------------------------------------------------------------------------------------------------------------------------|------------------------------------------------------------------------------------------------------------------------------------------------------------------------------------------------------------------------------------------------------------------------------------------------------------------------------------------------------------------------------------------------------------------------------------------------------------------------------------------------------------------------------------------------------------------------------------------------------------------------------------------------------------------------------------------------------------------------------------------------------------------------------------------------------------------------------------------------------------------------------------------------------------------------------------------------------------------------------------------------------------|---------------------------------------------------------------------------------------------------------------------------------------------------------------------------------------------------------------------------------------------------------------------------------------------------------------------------------------|
| Males                        | 2004                                                                                                                                                                                                                                                                                                                                                           | 69                                                                                                                                                                                                                                                                                                                                                                                                                                                                                                                                                                                                                                                                                                                                                                                                                                                                                                                                                                                                         | 47                                                                                                                                                                                                                                                                                                                                    |
| Females                      | 2004                                                                                                                                                                                                                                                                                                                                                           | 72                                                                                                                                                                                                                                                                                                                                                                                                                                                                                                                                                                                                                                                                                                                                                                                                                                                                                                                                                                                                         | 49                                                                                                                                                                                                                                                                                                                                    |
| Males                        | 2002                                                                                                                                                                                                                                                                                                                                                           | 60                                                                                                                                                                                                                                                                                                                                                                                                                                                                                                                                                                                                                                                                                                                                                                                                                                                                                                                                                                                                         | 40                                                                                                                                                                                                                                                                                                                                    |
| Females                      | 2002                                                                                                                                                                                                                                                                                                                                                           | 62                                                                                                                                                                                                                                                                                                                                                                                                                                                                                                                                                                                                                                                                                                                                                                                                                                                                                                                                                                                                         | 42                                                                                                                                                                                                                                                                                                                                    |
| Males                        | 2004                                                                                                                                                                                                                                                                                                                                                           | 153                                                                                                                                                                                                                                                                                                                                                                                                                                                                                                                                                                                                                                                                                                                                                                                                                                                                                                                                                                                                        | 519                                                                                                                                                                                                                                                                                                                                   |
| Females                      | 2004                                                                                                                                                                                                                                                                                                                                                           | 124                                                                                                                                                                                                                                                                                                                                                                                                                                                                                                                                                                                                                                                                                                                                                                                                                                                                                                                                                                                                        | 465                                                                                                                                                                                                                                                                                                                                   |
| Both sexes                   | 2004                                                                                                                                                                                                                                                                                                                                                           | 40                                                                                                                                                                                                                                                                                                                                                                                                                                                                                                                                                                                                                                                                                                                                                                                                                                                                                                                                                                                                         | 167                                                                                                                                                                                                                                                                                                                                   |
| Both sexes                   | 2004                                                                                                                                                                                                                                                                                                                                                           | 35                                                                                                                                                                                                                                                                                                                                                                                                                                                                                                                                                                                                                                                                                                                                                                                                                                                                                                                                                                                                         | 100                                                                                                                                                                                                                                                                                                                                   |
| Both sexes                   | 2000                                                                                                                                                                                                                                                                                                                                                           | 20                                                                                                                                                                                                                                                                                                                                                                                                                                                                                                                                                                                                                                                                                                                                                                                                                                                                                                                                                                                                         | 43                                                                                                                                                                                                                                                                                                                                    |
| Females                      | 2000                                                                                                                                                                                                                                                                                                                                                           | 140                                                                                                                                                                                                                                                                                                                                                                                                                                                                                                                                                                                                                                                                                                                                                                                                                                                                                                                                                                                                        | 910                                                                                                                                                                                                                                                                                                                                   |
| HIV/AIDS                     | 2003                                                                                                                                                                                                                                                                                                                                                           | <10                                                                                                                                                                                                                                                                                                                                                                                                                                                                                                                                                                                                                                                                                                                                                                                                                                                                                                                                                                                                        | 313                                                                                                                                                                                                                                                                                                                                   |
| TB among HIV-negative per    | 2004                                                                                                                                                                                                                                                                                                                                                           | 2                                                                                                                                                                                                                                                                                                                                                                                                                                                                                                                                                                                                                                                                                                                                                                                                                                                                                                                                                                                                          | 53                                                                                                                                                                                                                                                                                                                                    |
| TB among HIV-positive people | 2004                                                                                                                                                                                                                                                                                                                                                           | <1                                                                                                                                                                                                                                                                                                                                                                                                                                                                                                                                                                                                                                                                                                                                                                                                                                                                                                                                                                                                         | 28                                                                                                                                                                                                                                                                                                                                    |
| Non-communicable diseases    | 2002                                                                                                                                                                                                                                                                                                                                                           | 598                                                                                                                                                                                                                                                                                                                                                                                                                                                                                                                                                                                                                                                                                                                                                                                                                                                                                                                                                                                                        | 800                                                                                                                                                                                                                                                                                                                                   |
| Cardio-vascular diseases     | 2002                                                                                                                                                                                                                                                                                                                                                           | 314                                                                                                                                                                                                                                                                                                                                                                                                                                                                                                                                                                                                                                                                                                                                                                                                                                                                                                                                                                                                        | 404                                                                                                                                                                                                                                                                                                                                   |
| Cancer                       | 2002                                                                                                                                                                                                                                                                                                                                                           | 103                                                                                                                                                                                                                                                                                                                                                                                                                                                                                                                                                                                                                                                                                                                                                                                                                                                                                                                                                                                                        | 144                                                                                                                                                                                                                                                                                                                                   |
| Injuries                     | 2002                                                                                                                                                                                                                                                                                                                                                           | 85                                                                                                                                                                                                                                                                                                                                                                                                                                                                                                                                                                                                                                                                                                                                                                                                                                                                                                                                                                                                         | 133                                                                                                                                                                                                                                                                                                                                   |
| Communicable diseases        | 2002                                                                                                                                                                                                                                                                                                                                                           | 50                                                                                                                                                                                                                                                                                                                                                                                                                                                                                                                                                                                                                                                                                                                                                                                                                                                                                                                                                                                                         | 59                                                                                                                                                                                                                                                                                                                                    |
| Non-communicable diseases    | 2002                                                                                                                                                                                                                                                                                                                                                           | 30                                                                                                                                                                                                                                                                                                                                                                                                                                                                                                                                                                                                                                                                                                                                                                                                                                                                                                                                                                                                         | 10                                                                                                                                                                                                                                                                                                                                    |
| Injuries                     | 2002                                                                                                                                                                                                                                                                                                                                                           | 20                                                                                                                                                                                                                                                                                                                                                                                                                                                                                                                                                                                                                                                                                                                                                                                                                                                                                                                                                                                                         | 8                                                                                                                                                                                                                                                                                                                                     |
| Neonatal causes              | 2000                                                                                                                                                                                                                                                                                                                                                           | 48.0                                                                                                                                                                                                                                                                                                                                                                                                                                                                                                                                                                                                                                                                                                                                                                                                                                                                                                                                                                                                       | 26.2                                                                                                                                                                                                                                                                                                                                  |
| HIV/AIDS                     | 2000                                                                                                                                                                                                                                                                                                                                                           | 0.0                                                                                                                                                                                                                                                                                                                                                                                                                                                                                                                                                                                                                                                                                                                                                                                                                                                                                                                                                                                                        | 6.8                                                                                                                                                                                                                                                                                                                                   |
| Diarrhoeal diseases          | 2000                                                                                                                                                                                                                                                                                                                                                           | 11.9                                                                                                                                                                                                                                                                                                                                                                                                                                                                                                                                                                                                                                                                                                                                                                                                                                                                                                                                                                                                       | 16.6                                                                                                                                                                                                                                                                                                                                  |
| Measles                      | 2000                                                                                                                                                                                                                                                                                                                                                           | 0.9                                                                                                                                                                                                                                                                                                                                                                                                                                                                                                                                                                                                                                                                                                                                                                                                                                                                                                                                                                                                        | 4.3                                                                                                                                                                                                                                                                                                                                   |
| Malaria                      | 2000                                                                                                                                                                                                                                                                                                                                                           | 0.5                                                                                                                                                                                                                                                                                                                                                                                                                                                                                                                                                                                                                                                                                                                                                                                                                                                                                                                                                                                                        | 17.5                                                                                                                                                                                                                                                                                                                                  |
| Pneumonia                    | 2000                                                                                                                                                                                                                                                                                                                                                           | 13.7                                                                                                                                                                                                                                                                                                                                                                                                                                                                                                                                                                                                                                                                                                                                                                                                                                                                                                                                                                                                       | 21.1                                                                                                                                                                                                                                                                                                                                  |
| Iniuries                     | 2000                                                                                                                                                                                                                                                                                                                                                           | 5.0                                                                                                                                                                                                                                                                                                                                                                                                                                                                                                                                                                                                                                                                                                                                                                                                                                                                                                                                                                                                        | 1.9                                                                                                                                                                                                                                                                                                                                   |
| Other                        | 2000                                                                                                                                                                                                                                                                                                                                                           | 20.0                                                                                                                                                                                                                                                                                                                                                                                                                                                                                                                                                                                                                                                                                                                                                                                                                                                                                                                                                                                                       | 5.6                                                                                                                                                                                                                                                                                                                                   |
|                              | Males Females Males Females Males Females Both sexes Both sexes Both sexes Females HIV/AIDS TB among HIV-negative pec TB among HIV-positive people Non-communicable diseases Cardio-vascular diseases Cancer Injuries Communicable diseases Non-communicable diseases Injuries Neonatal causes HIV/AIDS Diarrhoeal diseases Measles Malaria Pneumonia Injuries | Males         2002           Females         2004           Males         2004           Females         2004           Both sexes         2004           Both sexes         2000           Both sexes         2000           Both sexes         2000           Both sexes         2004           Both sexes         2000           Females         2000           HIV/AIDS         2003           TB among HIV-negative pec         2004           TB among HIV-positive people         2004           Non-communicable         diseases           Cardio-vascular diseases         2002           Cancer         2002           Injuries         2002           Non-communicable diseases         2002           Non-communicable diseases         2002           Neonatal causes         2000           HIV/AIDS         2000           Diarrhoeal diseases         2000           Measles         2000           Malaria         2000           Pneumonia         2000           Injuries         2000 | Males       2002       60         Females       2002       62         Males       2004       153         Females       2004       124         Both sexes       2004       40         Both sexes       2004       35         Both sexes       2000       20         Females       2000       140         HIV/AIDS       2003       <10 |