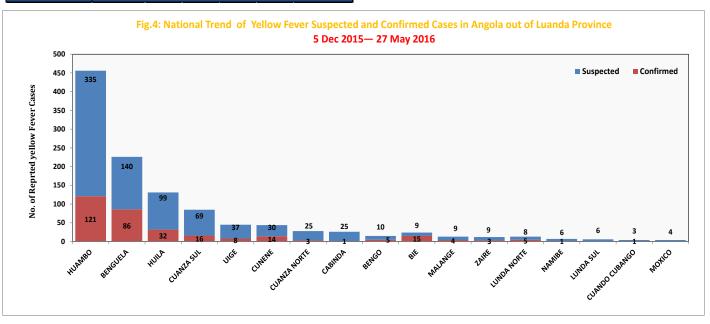

#### **⇒** Cumulative statistics:

- A total of 2,758 suspected cases with 316 deaths have been reported. In total 788 were laboratory confirmed, 102 of which died.
- 16 provinces out of 18 have laboratory confirmed cases including 77 districts out of 166 (see table 2). Luanda province still presents 60.0% of the confirmed cases (473) (Table 2 and Figure 2)
- Local transmission has been documented in 27 districts within 9 provinces (Table 4)
- The majority of the confirmed cases were among age groups of 15-19 years; 25% (199), followed by age group of 20—24 years; 19% (153), and most of cases (70%) were among males as in Figure 3.

Source: MOH, Angola

Fig.2: Epi Weekly Trend of Yellow Fever Suspected and Confirmed Cases in Luanda 5 Dec 2015— 27 May 2016

Table 2: Provinces with Yellow Fever Laboratory Confirmation at 27 May 2016

| Table 2: Provinces with Yellow Fever Laboratory Confirmation at 27 May 2016 |          |            |       |       |      |                             |  |  |  |  |
|-----------------------------------------------------------------------------|----------|------------|-------|-------|------|-----------------------------|--|--|--|--|
| Province                                                                    | (5       | Discarded. |       |       |      |                             |  |  |  |  |
|                                                                             | Notified | Tes        | ted   | Confi | rmed | Lab + with<br>Vacc. History |  |  |  |  |
|                                                                             | Cases    | No         | %     | No    | %    | vacc. History               |  |  |  |  |
| Bengo                                                                       | 15       | 15         | 100.0 | 5     | 33.3 | 0                           |  |  |  |  |
| Benguela                                                                    | 226      | 215        | 95.1  | 86    | 38.1 | 6                           |  |  |  |  |
| Bie                                                                         | 24       | 23         | 95.8  | 15    | 62.5 | 0                           |  |  |  |  |
| Cabinda                                                                     | 26       | 20         | 76.9  | 1     | 3.8  | 0                           |  |  |  |  |
| Cuando Cubango                                                              | 4        | 3          | 75.0  | 1     | 25.0 | 0                           |  |  |  |  |
| Cuanza Norte                                                                | 28       | 21         | 75.0  | 3     | 10.7 | 0                           |  |  |  |  |
| Cuanza Sul                                                                  | 85       | 82         | 96.5  | 16    | 18.8 | 0                           |  |  |  |  |
| Cunene                                                                      | 44       | 43         | 97.7  | 14    | 31.8 | 0                           |  |  |  |  |
| Huambo                                                                      | 456      | 405        | 88.8  | 121   | 26.5 | 13                          |  |  |  |  |
| Huila                                                                       | 131      | 88         | 67.2  | 32    | 24.4 | 0                           |  |  |  |  |
| Luanda                                                                      | 1619     | 1290       | 79.6  | 473   | 29.2 | 62                          |  |  |  |  |
| Lunda Norte                                                                 | 13       | 12         | 92.3  | 5     | 38.5 | 0                           |  |  |  |  |
| Lunda Sul                                                                   | 6        | 5          | 83.3  | 0     | 0.0  | 0                           |  |  |  |  |
| Malange                                                                     | 13       | 12         | 92.3  | 4     | 30.8 | 0                           |  |  |  |  |
| Moxico                                                                      | 4        | 4          | 100.0 | 0     | 0.0  | 0                           |  |  |  |  |
| Namibe                                                                      | 7        | 7          | 100.0 | 1     | 14.3 | 0                           |  |  |  |  |
| Uige                                                                        | 45       | 44         | 97.8  | 8     | 17.8 | 0                           |  |  |  |  |
| Zaire                                                                       | 12       | 10         | 83.3  | 3     | 25.0 | 0                           |  |  |  |  |
| TOTAL                                                                       | 2758     | 2299       | 83.4  | 788   | 28.6 | 81                          |  |  |  |  |