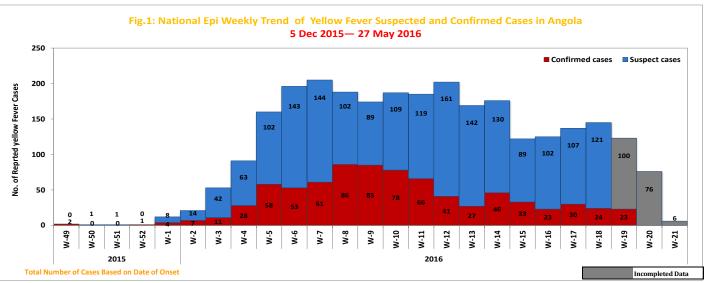

### II. Epidemiological Situation as of 27 May 2016

# $\Rightarrow$ Week 21 (May 21st to May 27):

- 218 cases were reported this week, of which 33 were confirmed and 14 had died. Laboratory tests were done for 217 of them. Most had date of onset of symptoms in the previous week.
- New cases were reported in 12 districts from 5 provinces. Four (4) new districts had confirmed cases (Puri, Cuango, Chitato and Bocoio), these 4 districts are placed in provinces having already laboratory confirmed cases.
- Local transmission was documented in **5** new districts (Menongue, Sumbe, Humpata, Cuango and Malanje), (Table 4.1 & 4.2).

#### **⇒** Cumulative statistics:

- A total of 2,758 suspected cases with 316 deaths have been reported. In total 788 were laboratory confirmed, 102 of which died.
- 16 provinces out of 18 have laboratory confirmed cases including 77 districts out of 166 (see table 2). Luanda province still presents 60.0% of the confirmed cases (473) (Table 2 and Figure 2)
- Local transmission has been documented in 27 districts within 9 provinces (Table 4)
- The majority of the confirmed cases were among age groups of 15-19 years; 25% (199), followed by age group of 20—24 years; 19% (153), and most of cases (70%) were among males as in Figure 3.