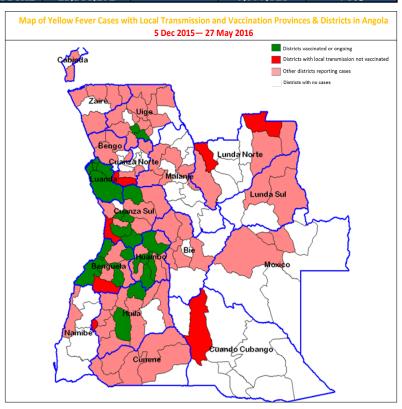

### II. Epidemiological Situation as of 27 May 2016

# $\Rightarrow$ Week 21 (May 21st to May 27):

- 218 cases were reported this week, of which 33 were confirmed and 14 had died. Laboratory tests were done for 217 of them. Most had date of onset of symptoms in the previous week.
- New cases were reported in 12 districts from 5 provinces. Four (4) new districts had confirmed cases (Puri, Cuango, Chitato and Bocoio), these 4 districts are placed in provinces having already laboratory confirmed cases.
- Local transmission was documented in **5** new districts (Menongue, Sumbe, Humpata, Cuango and Malanje), (Table 4.1 & 4.2).

#### **⇒** Cumulative statistics:

- A total of 2,758 suspected cases with 316 deaths have been reported. In total 788 were laboratory confirmed, 102 of which died.
- 16 provinces out of 18 have laboratory confirmed cases including 77 districts out of 166 (see table 2). Luanda province still presents 60.0% of the confirmed cases (473) (Table 2 and Figure 2)
- Local transmission has been documented in 27 districts within 9 provinces (Table 4)
- The majority of the confirmed cases were among age groups of 15-19 years; 25% (199), followed by age group of 20—24 years; 19% (153), and most of cases (70%) were among males as in Figure 3.