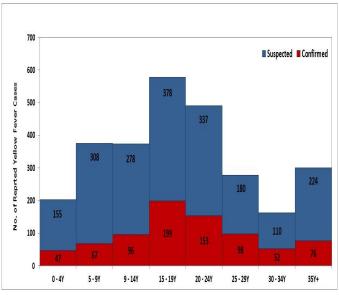

#### **⇒** Cumulative statistics:

- A total of 2,758 suspected cases with 316 deaths have been reported. In total 788 were laboratory confirmed, 102 of which died.
- 16 provinces out of 18 have laboratory confirmed cases including 77 districts out of 166 (see table 2). Luanda province still presents 60.0% of the confirmed cases (473) (Table 2 and Figure 2)
- Local transmission has been documented in 27 districts within 9 provinces (Table 4)
- The majority of the confirmed cases were among age groups of 15-19 years; 25% (199), followed by age group of 20—24 years; 19% (153), and most of cases (70%) were among males as in Figure 3.

Fig.3: Age-Groups Distribution of Yellow Fever Cases in Angola 5 Dec 2015— 27May 2016