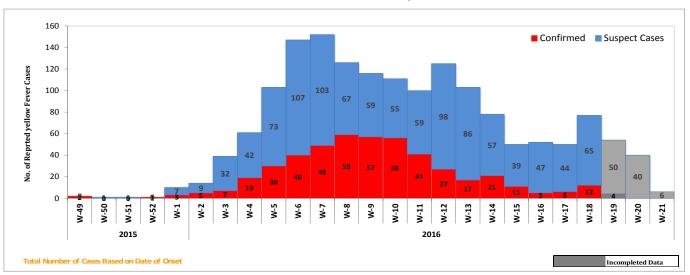

Source: MOH, Angola

Fig.2: Epi Weekly Trend of Yellow Fever Suspected and Confirmed Cases in Luanda 5 Dec 2015— 27 May 2016

Table 2: Provinces with Yellow Fever Laboratory Confirmation at 27 May 2016

| Table 2: Provinces with Yellow Fever Laboratory Confirmation at 27 May 2016 |          |            |       |       |      |                             |  |  |  |  |
|-----------------------------------------------------------------------------|----------|------------|-------|-------|------|-----------------------------|--|--|--|--|
| Province                                                                    | (5       | Discarded. |       |       |      |                             |  |  |  |  |
|                                                                             | Notified | Tes        | ted   | Confi | rmed | Lab + with<br>Vacc. History |  |  |  |  |
|                                                                             | Cases    | No         | %     | No    | %    | vacc. History               |  |  |  |  |
| Bengo                                                                       | 15       | 15         | 100.0 | 5     | 33.3 | 0                           |  |  |  |  |
| Benguela                                                                    | 226      | 215        | 95.1  | 86    | 38.1 | 6                           |  |  |  |  |
| Bie                                                                         | 24       | 23         | 95.8  | 15    | 62.5 | 0                           |  |  |  |  |
| Cabinda                                                                     | 26       | 20         | 76.9  | 1     | 3.8  | 0                           |  |  |  |  |
| Cuando Cubango                                                              | 4        | 3          | 75.0  | 1     | 25.0 | 0                           |  |  |  |  |
| Cuanza Norte                                                                | 28       | 21         | 75.0  | 3     | 10.7 | 0                           |  |  |  |  |
| Cuanza Sul                                                                  | 85       | 82         | 96.5  | 16    | 18.8 | 0                           |  |  |  |  |
| Cunene                                                                      | 44       | 43         | 97.7  | 14    | 31.8 | 0                           |  |  |  |  |
| Huambo                                                                      | 456      | 405        | 88.8  | 121   | 26.5 | 13                          |  |  |  |  |
| Huila                                                                       | 131      | 88         | 67.2  | 32    | 24.4 | 0                           |  |  |  |  |
| Luanda                                                                      | 1619     | 1290       | 79.6  | 473   | 29.2 | 62                          |  |  |  |  |
| Lunda Norte                                                                 | 13       | 12         | 92.3  | 5     | 38.5 | 0                           |  |  |  |  |
| Lunda Sul                                                                   | 6        | 5          | 83.3  | 0     | 0.0  | 0                           |  |  |  |  |
| Malange                                                                     | 13       | 12         | 92.3  | 4     | 30.8 | 0                           |  |  |  |  |
| Moxico                                                                      | 4        | 4          | 100.0 | 0     | 0.0  | 0                           |  |  |  |  |
| Namibe                                                                      | 7        | 7          | 100.0 | 1     | 14.3 | 0                           |  |  |  |  |
| Uige                                                                        | 45       | 44         | 97.8  | 8     | 17.8 | 0                           |  |  |  |  |
| Zaire                                                                       | 12       | 10         | 83.3  | 3     | 25.0 | 0                           |  |  |  |  |
| TOTAL                                                                       | 2758     | 2299       | 83.4  | 788   | 28.6 | 81                          |  |  |  |  |