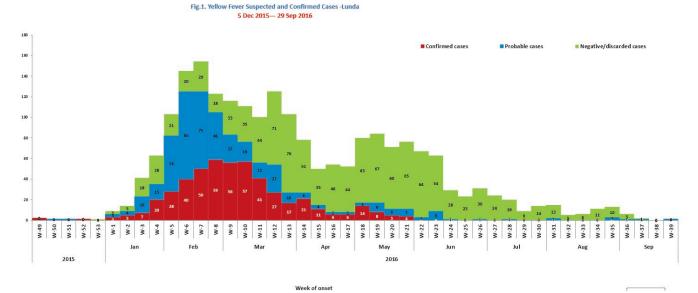

Fig.1. Yellow Fever Suspected and Confirmed Cases - Huambo

Fig.1. Yellow Fever Suspected and Confirmed Cases - Benguela

Week of onset

No. of Reprted yellow Fever Cases

No. of Reprted yellow Fever Cases

Table 2. Provinces with Yellow Fever Laboratory Confirmation up to 29 Sep, 2016