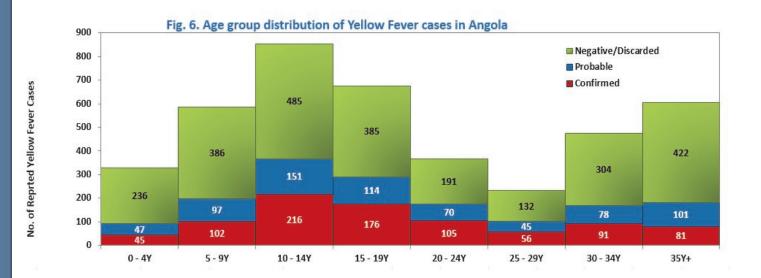

| 0  | 0                                   |  |  |  |  |  |
| LUNDA SUL      | 14             | 13                                      | 93  | 0    | 0  | 1                                   |  |  |  |  |  |
| NAMIBE         | 14             | 14                                      | 100 | 2    | 14 | 0                                   |  |  |  |  |  |
| CUANDO CUBANGO | 11             | 10                                      | 91  | 1    | 9  | 0                                   |  |  |  |  |  |
| TOTAL          | 4188           | 3666                                    | 88  | 884  | 21 | 184                                 |  |  |  |  |  |

Fig.5: Districts with confirmed cases/high risk of yellow fever and already Vaccinated Districts (Green) in Angola, 5 Dec 2015—29 Sept 2016





Source: MoH, Angola

Table 3.1: Yellow Fever Reported and Confirmed Cases per Angola Provinces and Districts, 2016; 5 Dec 2015—29 Sep 2016

|                     | 100000000000000000000000000000000000000 | Cases notified during the period<br>(16 Sep — 29 Sep 2016) |        |          | Cumulative Cases (5 Dec 2015— 29 Sep 2016) |        |              | Date of onset first Date of onset of la | Date of onset of last | st Date of onset of first | Date of onset of last | Date of Notification o | of Date of last report a | t Average days of | Days since last case      | Days since last |
|---------------------|-----------------------------------------|------------------------------------------------------------|--------|----------|--------------------------------------------|--------|------