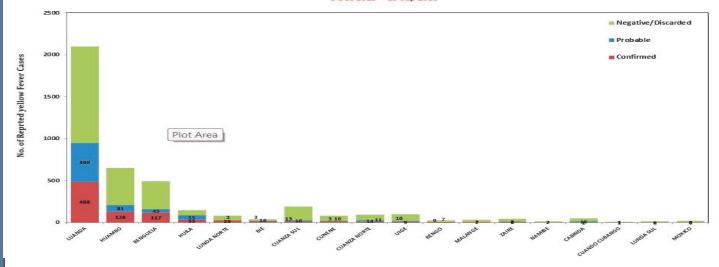

|                | Annual Control | Cumulative<br>(5 Dec 2015— 29 Sep 2016) |     |      |    |                                     |  |  |  |  |  |
|----------------|----------------|-----------------------------------------|-----|------|----|-------------------------------------|--|--|--|--|--|
| Province       |                | Test                                    |     | Cont |    | Discarded, Lab wit<br>Vacc. History |  |  |  |  |  |
|                | Notified Cases | No                                      | %   | No   | %  | -                                   |  |  |  |  |  |
| LUANDA         | 2097           | 1735                                    | 83  | 488  | 23 | 126                                 |  |  |  |  |  |
| HUAMBO         | 651            | 596                                     | 92  | 128  | 20 | 29                                  |  |  |  |  |  |
| BENGUELA       | 493            | 474                                     | 96  | 117  | 24 | 23                                  |  |  |  |  |  |
| CUANZA SUL     | 187            | 183                                     | 98  | 16   | 9  | 0                                   |  |  |  |  |  |
| HUILA          | 148            | 100                                     | 68  | 33   | 22 | 1                                   |  |  |  |  |  |
| UIGE           | 101            | 98                                      | 97  | 9    | 9  | 0                                   |  |  |  |  |  |
| CUANZA NORTE   | 93             | 83                                      | 89  | 11   | 12 | 1                                   |  |  |  |  |  |
| CUNENE         | 79             | 78                                      | 99  | 16   | 20 | 1                                   |  |  |  |  |  |
| LUNDA NORTE    | 78             | 77                                      | 99  | 26   | 33 | 1                                   |  |  |  |  |  |
| CABINDA        | 51             | 45                                      | 88  | 1    | 2  | 0                                   |  |  |  |  |  |
| ZAIRE          | 47             | 39                                      | 83  | 6    | 13 | 1                                   |  |  |  |  |  |
| BIE            | 40             | 38                                      | 95  | 16   | 40 | 0                                   |  |  |  |  |  |
| MALANGE        | 35             | 34                                      | 97  | 7    | 20 | 0                                   |  |  |  |  |  |
| BENGO          | 28             | 28                                      | 100 | 7    | 25 | 0                                   |  |  |  |  |  |
| MOXICO         | 21             | 21                                      | 100 | 0    | 0  | 0                                   |  |  |  |  |  |
| LUNDA SUL      | 14             | 13                                      | 93  | 0    | 0  | 1                                   |  |  |  |  |  |
| NAMIBE         | 14             | 14                                      | 100 | 2    | 14 | 0                                   |  |  |  |  |  |
| CUANDO CUBANGO | 11             | 10                                      | 91  | 1    | 9  | 0                                   |  |  |  |  |  |
| TOTAL          | 4188           | 3666                                    | 88  | 884  | 21 | 184                                 |  |  |  |  |  |