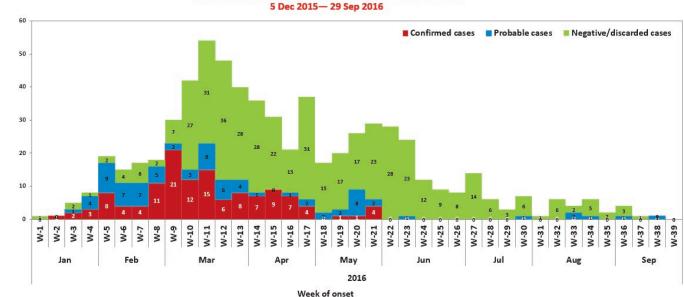

Fig.1. Yellow Fever Suspected and Confirmed Cases - Huambo

Fig.1. Yellow Fever Suspected and Confirmed Cases - Benguela

Week of onset

No. of Reprted yellow Fever Cases

No. of Reprted yellow Fever Cases

Table 2. Provinces with Yellow Fever Laboratory Confirmation up to 29 Sep, 2016