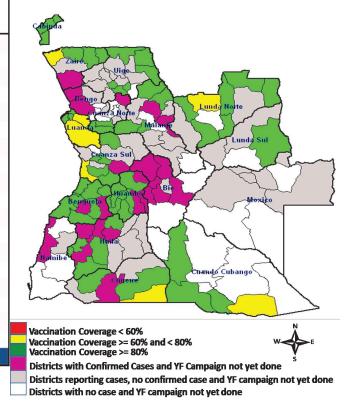

Fig.5: Districts with confirmed cases/high risk of yellow fever and already Vaccinated Districts (Green) in Angola, 5 Dec 2015—29 Sept 2016

Source: MoH, Angola

Table 3.1: Yellow Fever Reported and Confirmed Cases per Angola Provinces and Districts, 2016; 5 Dec 2015—29 Sep 2016