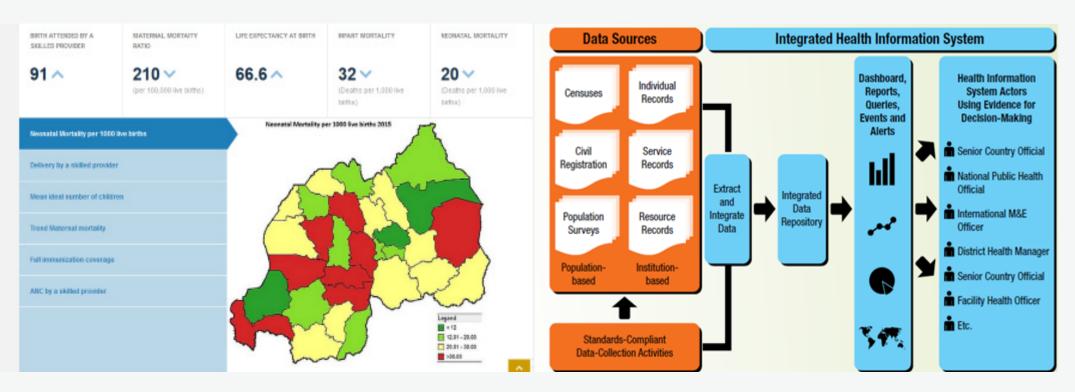

How the R-NHO reinforces the health system:

# Key features:

- Multidisciplinary team
- Data Warehouse located in the MOH
- Selected indicators-tracked regularly and tailored to monitor progress towards the HSSP IV and SDGs
- Dashboard on different themes and topics